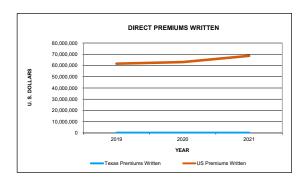

|                                       | 9/30/2022  | 2021        | 2020         | 2019       |
|---------------------------------------|------------|-------------|--------------|------------|
| Capital & Surplus                     | 37,230,000 | 35,405,000  | 36,505,000   | 36,264,000 |
| Underwriting Gain (Loss)              | 2,136,000  | (1,414,000) | (13,451,000) | (875,000)  |
| Net Income After Tax                  | 2,209,000  | (971,000)   | (8,823,000)  | 2,644,000  |
| Cash Flow from Operations             |            | 6,566,000   | (15,988,000) | 3,914,000  |
| Gross Premium                         |            | 68,557,000  | 62,945,000   | 61,578,000 |
| Net Premium                           | 43,757,000 | 58,060,000  | 55,135,000   | 53,974,000 |
| Direct Premium Total                  | 51,425,000 | 68,555,000  | 62,944,000   | 61,578,000 |
| Direct Premium in Texas (Schedule T)  |            | 0           | 0            | 0          |
| % of Direct Premium in Texas          |            | 0%          | 0%           | 0%         |
| Texas' Rank in writings (Schedule T ) |            | 9           | 9            | 9          |
| SLTX Premium Processed                |            |             |              | 0          |
| Rank among all Texas S/L Insurers     |            |             |              | 205        |
| Combined Ratio                        |            | 103%        | 125%         | 102%       |
| IRIS Ratios Outside Usual Range       |            | 2           | 3            | 1          |