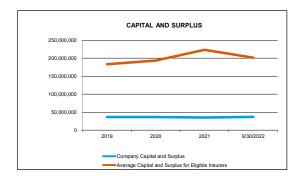

|                                       | 9/30/2022  | 2021        | 2020         | 2019       |
|---------------------------------------|------------|-------------|--------------|------------|
| Capital & Surplus                     | 37,230,000 | 35,405,000  | 36,505,000   | 36,264,000 |
| Underwriting Gain (Loss)              | 2,136,000  | (1,414,000) | (13,451,000) | (875,000)  |
| Net Income After Tax                  | 2,209,000  | (971,000)   | (8,823,000)  | 2,644,000  |
| Cash Flow from Operations             |            | 6,566,000   | (15,988,000) | 3,914,000  |
| Gross Premium                         |            | 68,557,000  | 62,945,000   | 61,578,000 |
| Net Premium                           | 43,757,000 | 58,060,000  | 55,135,000   | 53,974,000 |
| Direct Premium Total                  | 51,425,000 | 68,555,000  | 62,944,000   | 61,578,000 |
| Direct Premium in Texas (Schedule T)  |            | 0           | 0            | 0          |
| % of Direct Premium in Texas          |            | 0%          | 0%           | 0%         |
| Texas' Rank in writings (Schedule T ) |            | 9           | 9            | 9          |
| SLTX Premium Processed                |            |             |              | 0          |
| Rank among all Texas S/L Insurers     |            |             |              | 205        |
| Combined Ratio                        |            | 103%        | 125%         | 102%       |
| IRIS Ratios Outside Usual Range       |            | 2           | 3            | 1          |